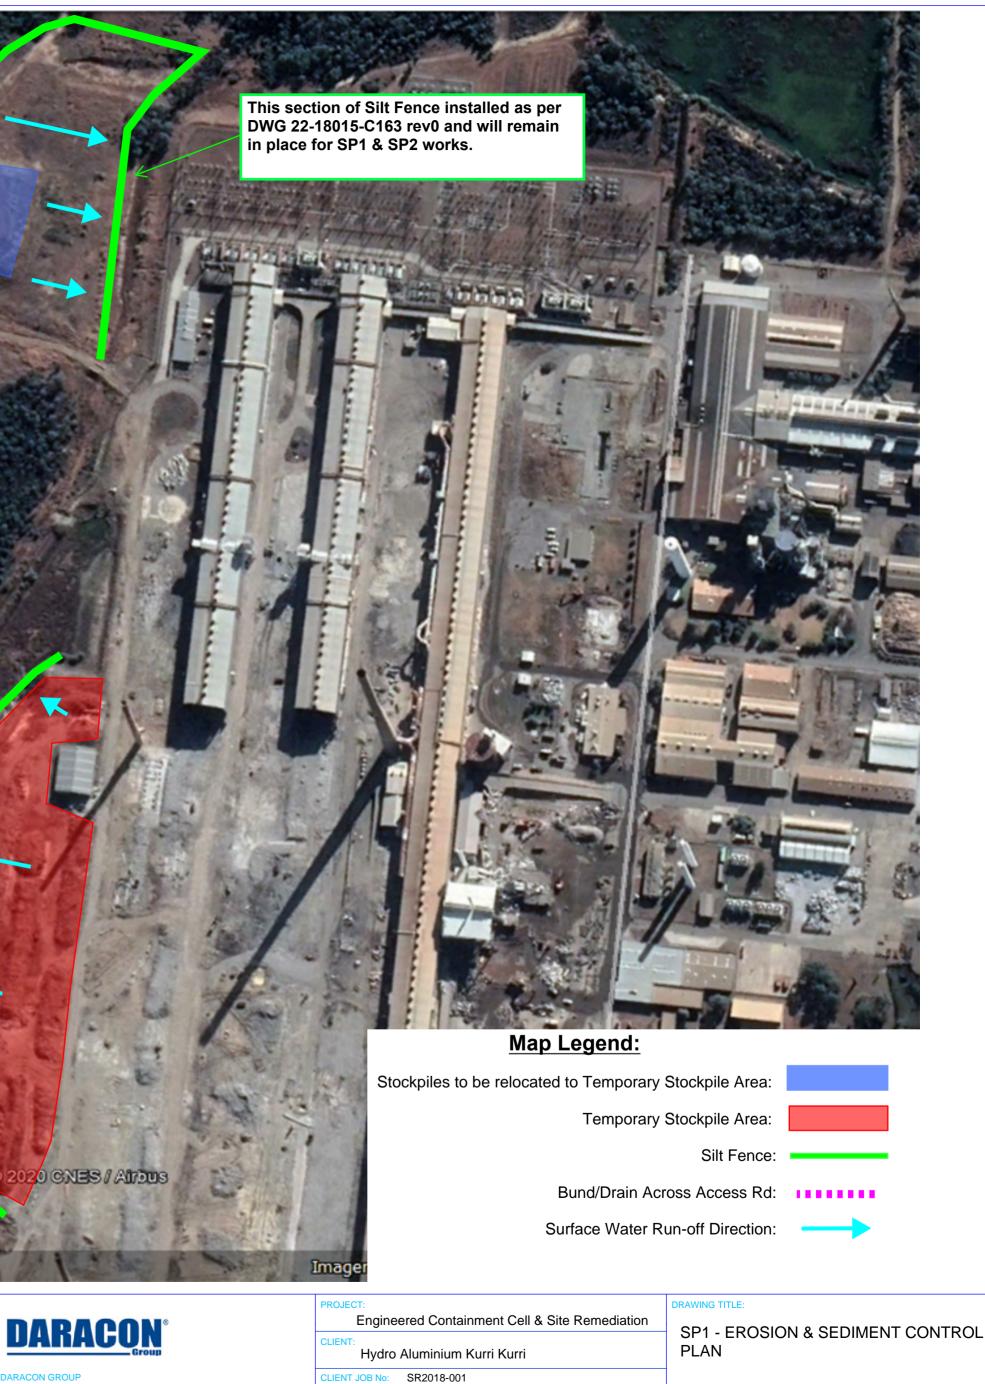

$A_{N}$ 

QQ

lishops Bridge

38

2004

2008

In the event of significant forecast rain, a drain/bund will be constructed across the road to divert any water caught by the silt fence into the Borrow Pit Area

Martin Martin

This section of Silt Fence near existing stockpiles (approx 200m) will be removed during the clearing and grubbing of the Engineered Containment Cell (ECC) area.

A X

2018

8/1/2018

A new silt fence will be installed around the Perimeter of the ECC (as per DWG 22-18015-C163 rev0) following the clearing and grubbing activities