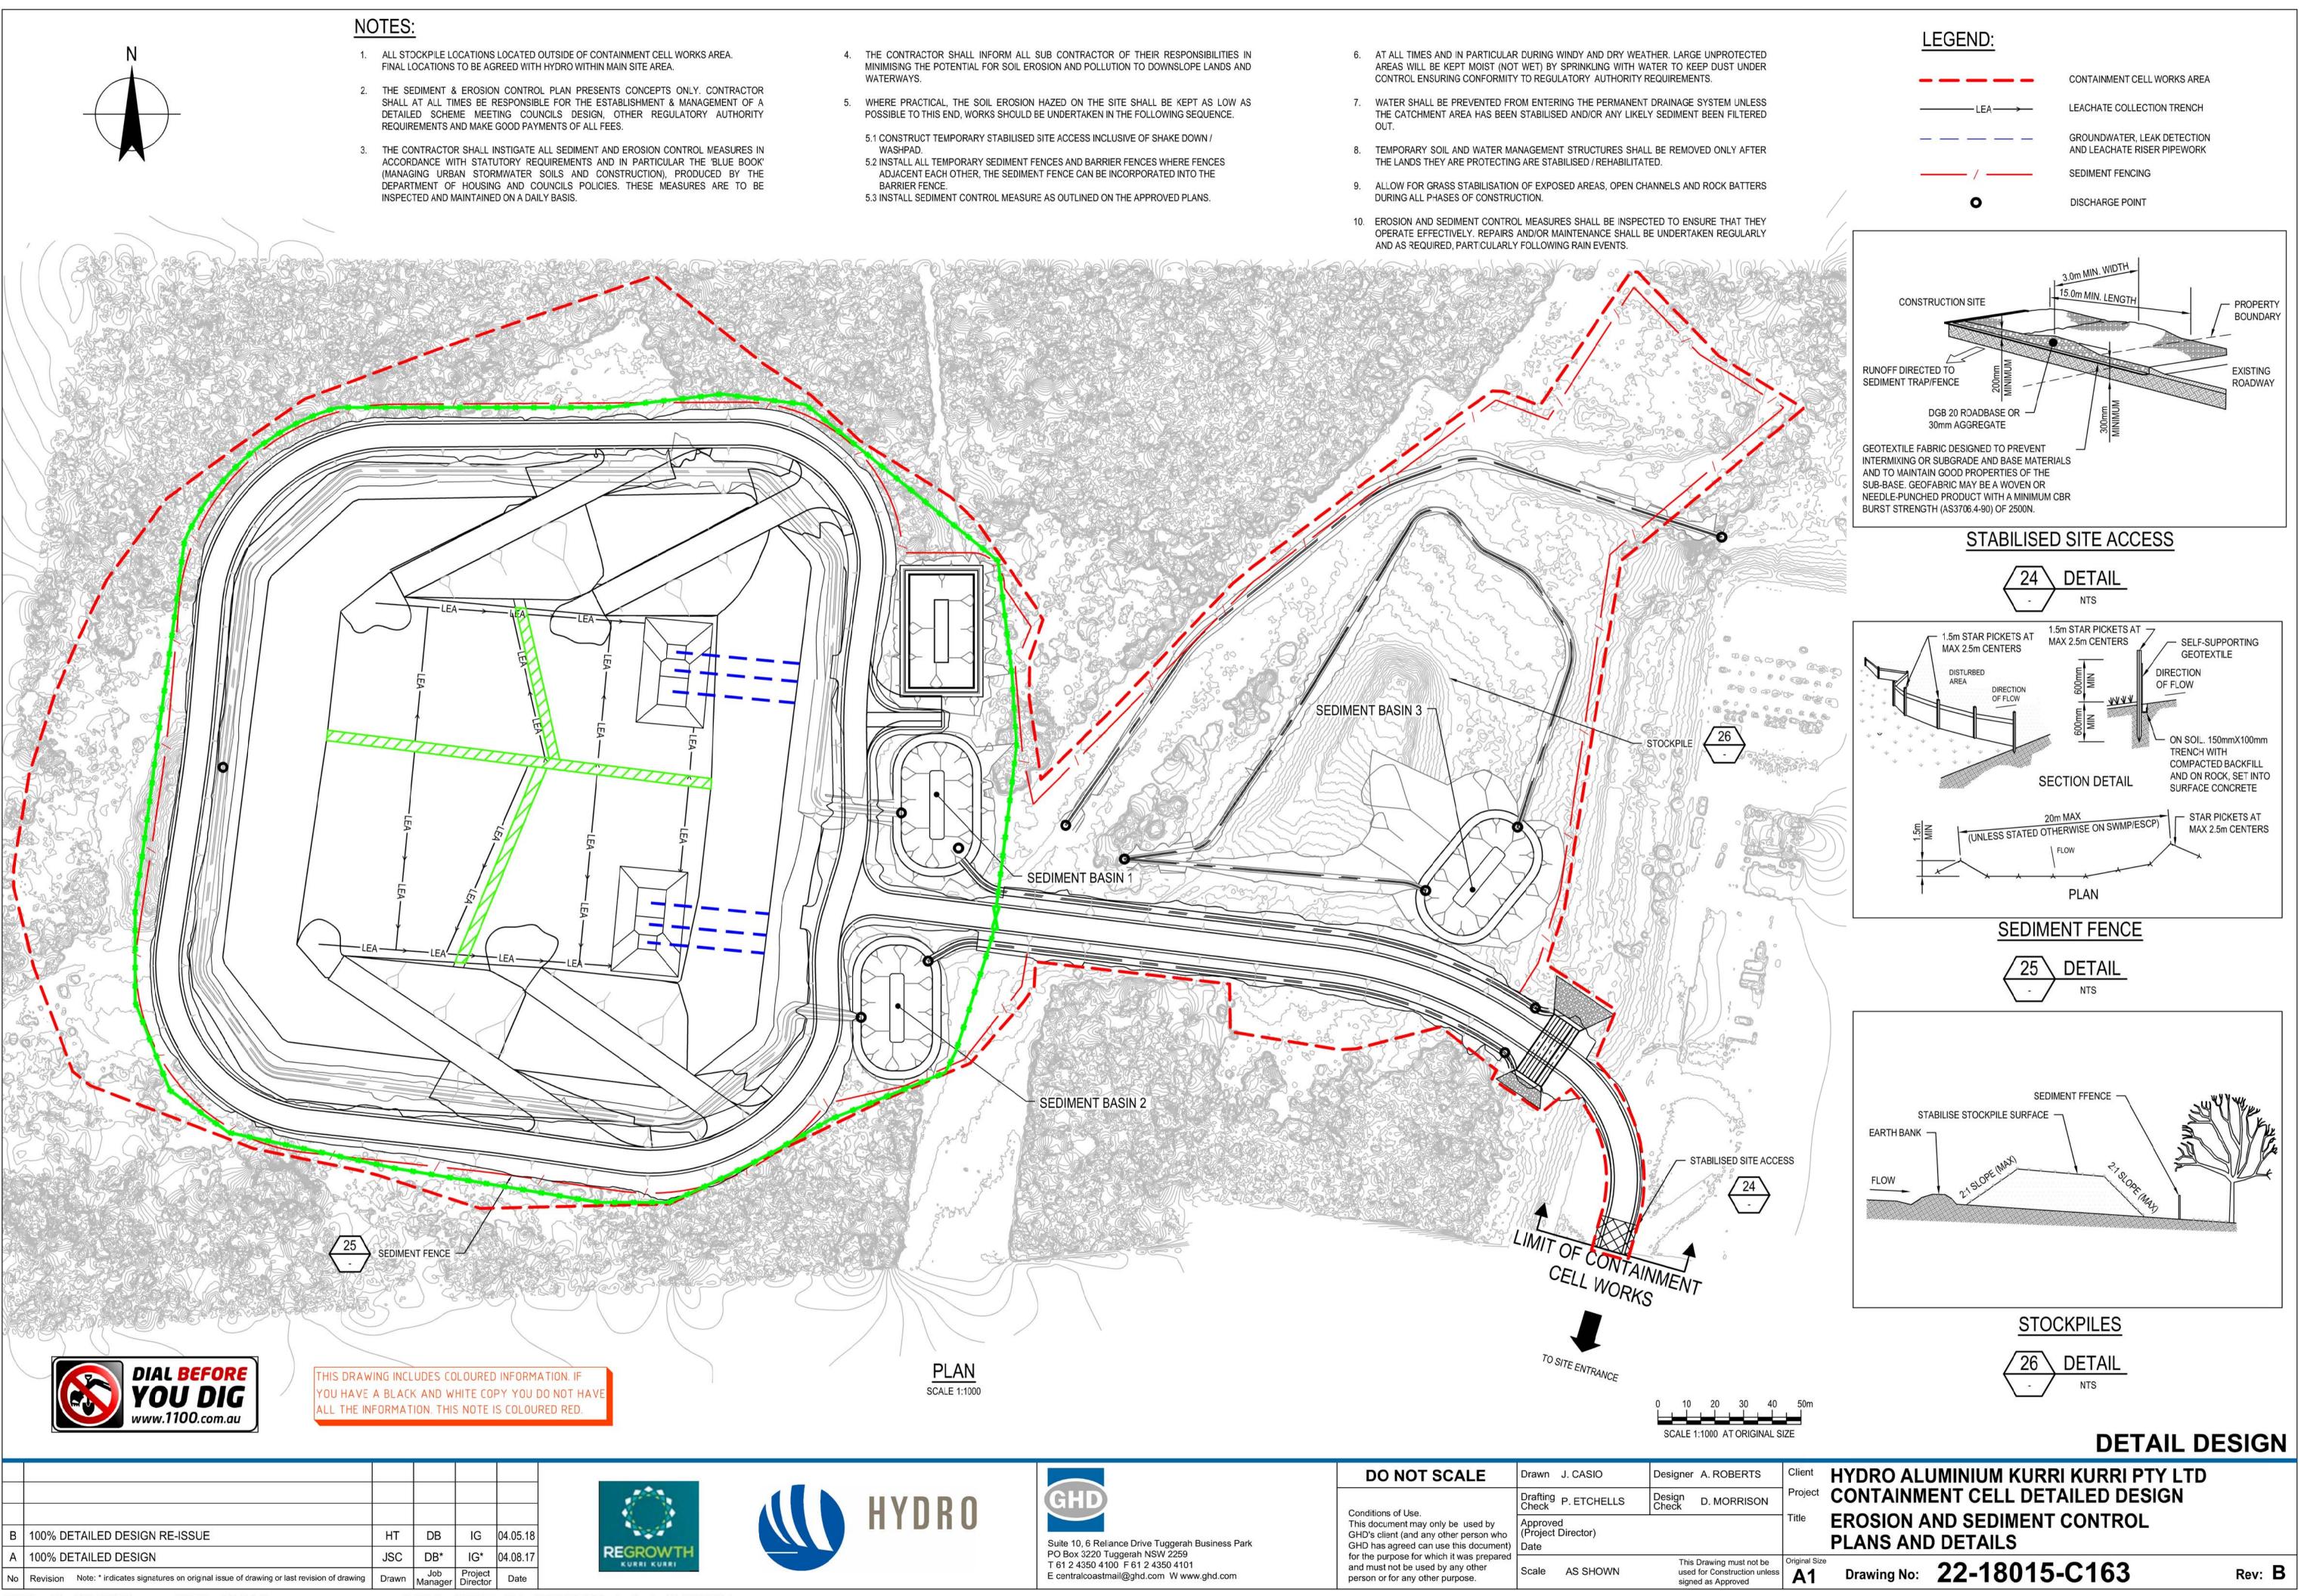

This section of Silt Fence near existing stockpiles (approx 200m) will be removed during the clearing and grubbing of the Engineered Containment Cell (ECC) area.

A X

2018

8/1/2018

A new silt fence will be installed around the Perimeter of the ECC (as per DWG 22-18015-C163 rev0) following the clearing and grubbing activities

Plot Date: 4 May 2018 - 11:38 AM Plotted by: Trish Etchells Cad File No: N:\AU\Sydney\Projects\22\18015\CADD\Drawings\Drawings\22-18015-C163.dwg

| DO NOT SCALE                                                                                                         | Drawn             | J. CASIO    | Designer        | A. ROBERTS                                               |  |  |
|----------------------------------------------------------------------------------------------------------------------|-------------------|-------------|-----------------|----------------------------------------------------------|--|--|
| Conditions of Use.                                                                                                   | Drafting<br>Check | P. ETCHELLS | Design<br>Check | D. MORRISC                                               |  |  |
| This document may only be used by<br>GHD's client (and any other person who<br>GHD has agreed can use this document) |                   |             |                 |                                                          |  |  |
| for the purpose for which it was prepared<br>and must not be used by any other<br>person or for any other purpose.   | Scale             | AS SHOWN    | used            | Drawing must not<br>for Construction i<br>ed as Approved |  |  |
|                                                                                                                      |                   |             |                 |                                                          |  |  |