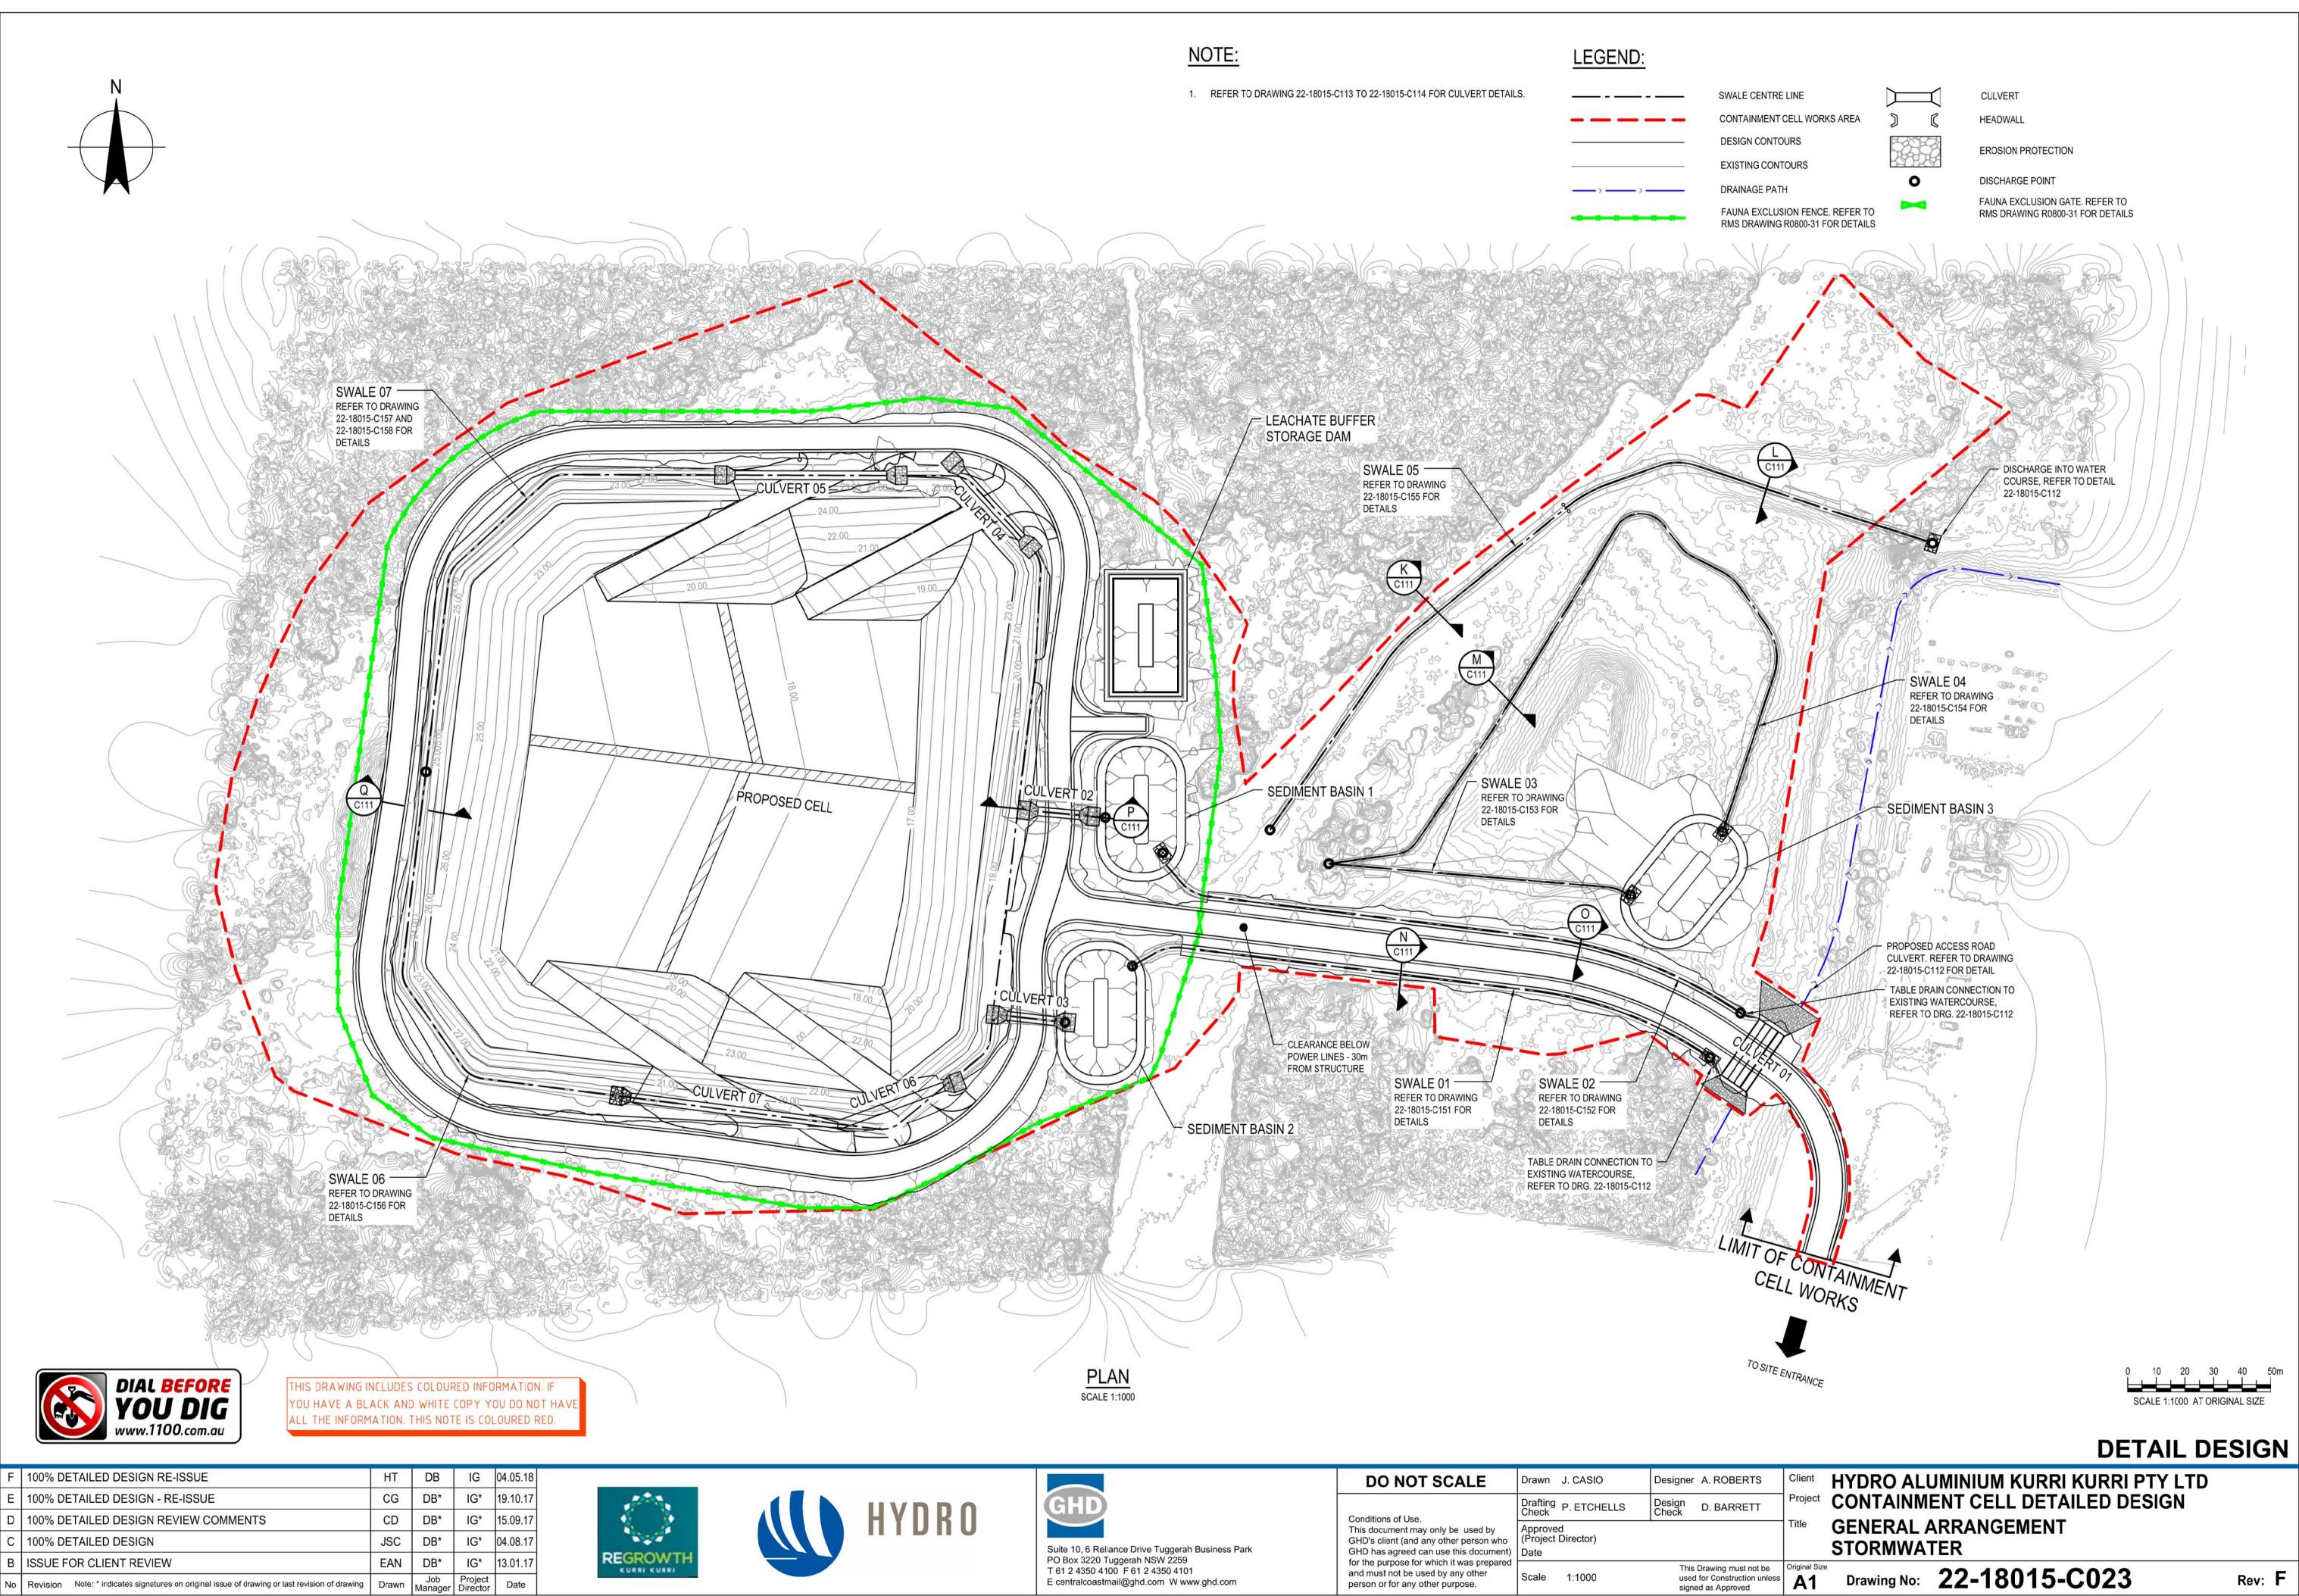

Cad File No: N:\AU\Sydney\Projects\22\18015\CADD\Drawings\Drawings\22-18015-C023.dwg

| В  | 100% DETAILED DESIGN RE-ISSUE                                                                  | HT    | DB             | IG                  | 04.05.18 |
|----|------------------------------------------------------------------------------------------------|-------|----------------|---------------------|----------|
| Α  | 100% DETAILED DESIGN                                                                           | JSC   | DB*            | IG*                 | 04.08.17 |
| No | Revision Note: * indicates signatures on original issue of drawing or last revision of drawing | Drawn | Job<br>Manager | Project<br>Director | Date     |